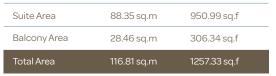

| Suite Area   | 91.48 sq.m  | 984.68 sq.f  |
|--------------|-------------|--------------|
| Balcony Area | 26.51 sq.m  | 285.35sq.f   |
| Total Area   | 117.99 sq.m | 1270.03 sq.f |

Key Plan