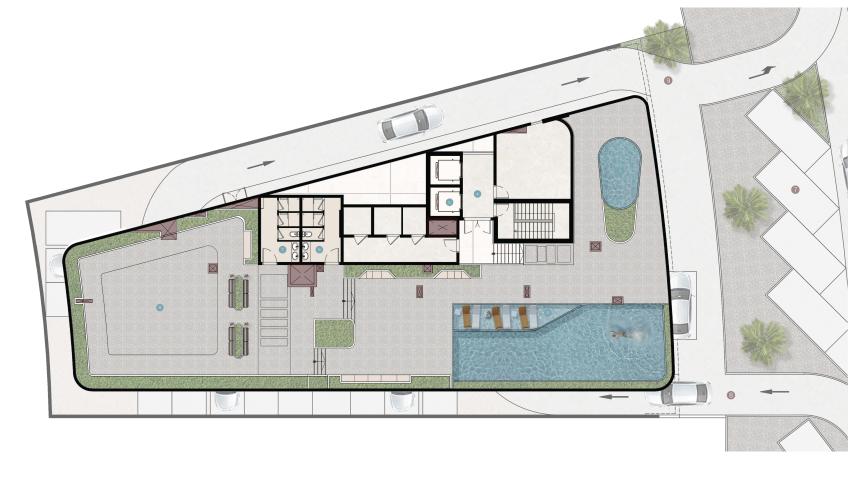

2m      |
| 11      | Bath 4          | 1.6m x 1.5m      |
| 12      | Bath 5          | 1.5m x 1.8m      |
| 13      | Balcony 1       | 3.7m x 4.4m      |
| 14      | Balcony 2       | 1.3m x 10.3m     |
|         |                 |                  |
| Suite A | rea 160.66 so   | q.m 1729.33 sq.f |
|         |                 |                  |

| Total Area   | 207.83 sq.m | 2237.06 sq.f |
|--------------|-------------|--------------|
| Balcony Area | 47.17 sq.m  | 507.73 sq.f  |



Key Plan



## 1<sup>st</sup> FLOOR PLAN



## 2<sup>ND</sup> FLOOR PLAN



## 3<sup>RD</sup> FLOOR PLAN



1 ВНК - ТҮРЕА 🛑 1 ВНК - ТҮРЕ В 🛑 2 ВНК - ТҮРЕ А 🛑 2 ВНК - ТҮРЕ В

## 4<sup>TH</sup> FLOOR PLAN



## 5<sup>TH</sup> FLOOR PLAN



1 ВНК - ТҮРЕ В 2 ВНК - ТҮРЕ В 3 ВНК - ТҮРЕ А

### ROOF FLOOR PLAN





### GROUND FLOOR PLAN







BNW DEVELOPMENTS بي ان دبليو للتطوير العقاري