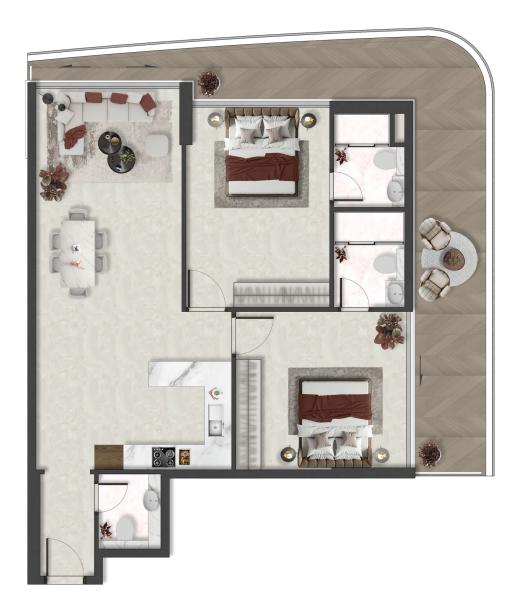

Key Plan

UNIT 106 2BHK - TYPE B

| 1 | Kitchen         | 2.8m x 2.8m |
|---|-----------------|-------------|
| 2 | Living & Dining | 6m x 4m     |
| 3 | Bedroom1        | 3.6m x 4.1m |
| 4 | Bath 1          | 1.8m x 2.2m |
| 5 | Dress Room 1    | 1.8m x 1.7m |
| 6 | Bedroom 2       | 3.6m x 5.4m |
| 7 | Bath 2          | 1.7m x 2.4m |
| 6 | Dress Room 2    | 1.6m x 1.8m |
| 7 | Balcony         | 9.6m x 9.4m |

| Suite Area   | 91.48 sq.m  | 984.68 sq.f  |
|--------------|-------------|--------------|
| Balcony Area | 26.51 sq.m  | 285.35sq.f   |
| Total Area   | 117.99 sq.m | 1270.03 sq.f |

Key Plan