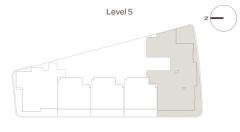

| 4.6m x 2.4m      |
| 5       | Bedroom 2       | 4.4m x 4m        |
| 6       | Bath 2          | 1.7m x 2.3m      |
| 7       | Dress Room      | 1.7m x 2.3m      |
| 8       | Bedroom 3       | 3.5m x 4.4m      |
| 9       | Bath 3          | 2m x 2.7m        |
| 10      | Maid Room       | 2.1m x 2.2m      |
| 11      | Bath 4          | 1.6m x 1.5m      |
| 12      | Bath 5          | 1.5m x 1.8m      |
| 13      | Balcony 1       | 3.7m x 4.4m      |
| 14      | Balcony 2       | 1.3m x 10.3m     |
|         |                 |                  |
| Suite A | rea 160.66 so   | q.m 1729.33 sq.f |
|         |                 |                  |

| Total Area   | 207.83 sq.m | 2237.06 sq.f |
|--------------|-------------|--------------|
| Balcony Area | 47.17 sq.m  | 507.73 sq.f  |



Key Plan



## 1<sup>st</sup> FLOOR PLAN



## 2<sup>ND</sup> FLOOR PLAN



## 3<sup>RD</sup> FLOOR PLAN



1 ВНК - ТҮРЕА 🛑 1 ВНК - ТҮРЕ В 🛑 2 ВНК - ТҮРЕ А 🛑 2 ВНК - ТҮРЕ В

## 4<sup>TH</sup> FLOOR PLAN



## 5<sup>TH</sup> FLOOR PLAN



1 ВНК - ТҮРЕ В 2 ВНК - ТҮРЕ В 3 ВНК - ТҮРЕ А

### ROOF FLOOR PLAN





### GROUND FLOOR PLAN







BNW DEVELOPMENTS بي ان دبليو للتطوير العقاري