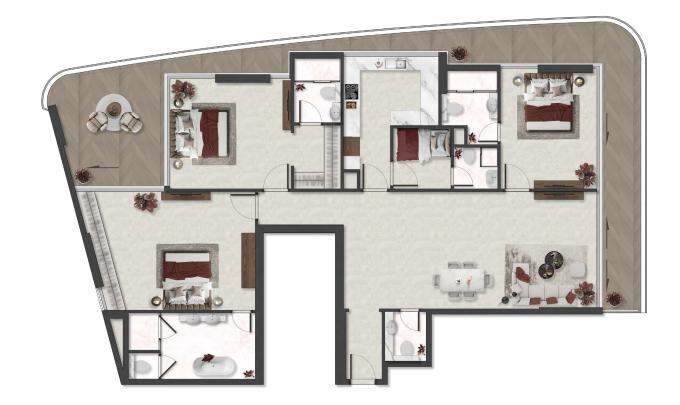

#### UNIT 501 3BHK-TYPEA

| 1       | Kitchen         | 3.5m x 4.8m      |
|---------|-----------------|------------------|
| 2       | Living & Dining | 9.2m x 4.3m      |
| 3       | Bedroom 1       | 6.4m x 4.3m      |
| 4       | Bath 1          | 4.6m x 2.4m      |
| 5       | Bedroom 2       | 4.4m x 4m        |
| 6       | Bath 2          | 1.7m x 2.3m      |
| 7       | Dress Room      | 1.7m x 2.3m      |
| 8       | Bedroom 3       | 3.5m x 4.4m      |
| 9       | Bath 3          | 2m x 2.7m        |
| 10      | Maid Room       | 2.1m x 2.2m      |
| 11      | Bath 4          | 1.6m x 1.5m      |
| 12      | Bath 5          | 1.5m x 1.8m      |
| 13      | Balcony 1       | 3.7m x 4.4m      |
| 14      | Balcony 2       | 1.3m x 10.3m     |
|         |                 |                  |
| Suite A | rea 160.66 so   | q.m 1729.33 sq.f |
|         |                 |                  |

| Total Area   | 207.83 sq.m | 2237.06 sq.f |
|--------------|-------------|--------------|
| Balcony Area | 47.17 sq.m  | 507.73 sq.f  |

Key Plan