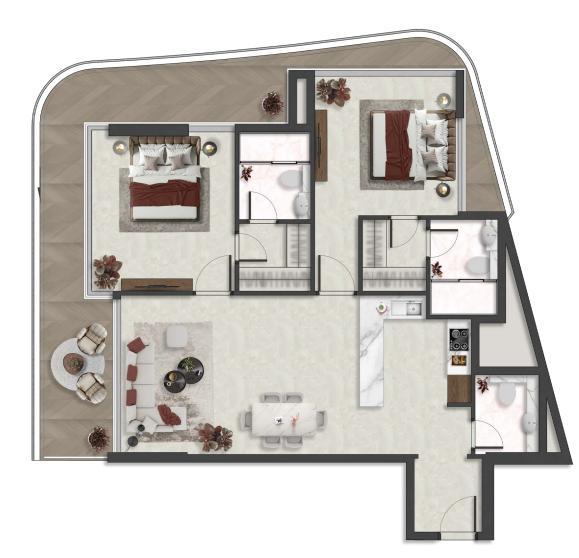

#### UNIT 102 2BHK-TYPEA

2 Living & Dining 3.5m x 6.5m Bedroom 1 1.7m x 2.3m 4 Bath 1 Bedroom 2 6 1.7m x 2.3m Bath 2 1.5m x 1.8m Bath 3 10.6m x 10.4m 8 Balcony

Key Plan