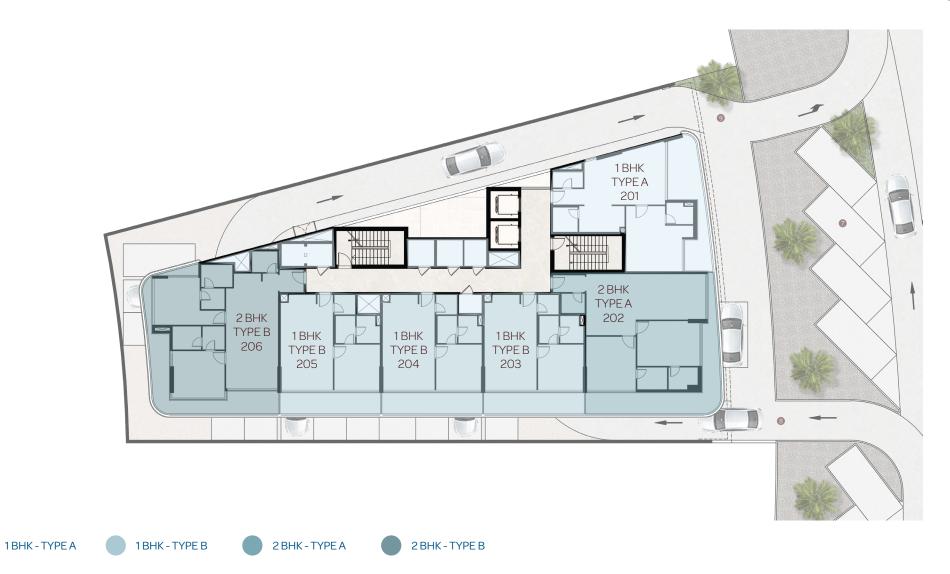

| Bath 2          | 1.7m x 2.3m      |
| 7       | Dress Room      | 1.7m x 2.3m      |
| 8       | Bedroom 3       | 3.5m x 4.4m      |
| 9       | Bath 3          | 2m x 2.7m        |
| 10      | Maid Room       | 2.1m x 2.2m      |
| 11      | Bath 4          | 1.6m x 1.5m      |
| 12      | Bath 5          | 1.5m x 1.8m      |
| 13      | Balcony 1       | 3.7m x 4.4m      |
| 14      | Balcony 2       | 1.3m x 10.3m     |
|         |                 |                  |
| Suite A | rea 160.66 so   | q.m 1729.33 sq.f |
|         |                 |                  |

| Total Area   | 207.83 sq.m | 2237.06 sq.f |
|--------------|-------------|--------------|
| Balcony Area | 47.17 sq.m  | 507.73 sq.f  |



Key Plan



## 1<sup>st</sup> FLOOR PLAN



## 2<sup>ND</sup> FLOOR PLAN



## 3<sup>RD</sup> FLOOR PLAN



1 ВНК - ТҮРЕА 🛑 1 ВНК - ТҮРЕ В 🛑 2 ВНК - ТҮРЕ А 🛑 2 ВНК - ТҮРЕ В

## 4<sup>TH</sup> FLOOR PLAN



## 5<sup>TH</sup> FLOOR PLAN



1 ВНК - ТҮРЕ В 2 ВНК - ТҮРЕ В 3 ВНК - ТҮРЕ А

### ROOF FLOOR PLAN





### GROUND FLOOR PLAN







BNW DEVELOPMENTS بي ان دبليو للتطوير العقاري