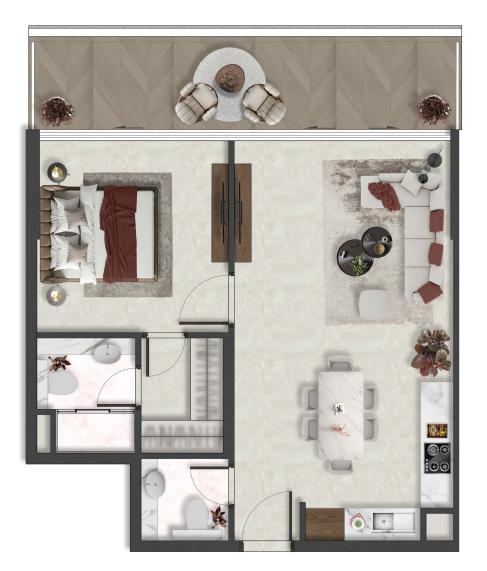

#### UNIT 103 1BHK - TYPE B

| 1 | Kitchen         | 2.8m x 2.9m |
|---|-----------------|-------------|
| 2 | Living & Dining | 4m x 4.4m   |
| 3 | Bedroom         | 3.5m x 3.5m |
| 4 | Bath 1          | 1.8m x 2.1m |
| 5 | Bath 2          | 1.6m x 1.5m |
| 6 | Dress Room      | 1.5m x 2.1m |
| 7 | Balcony         | 7.7m x 1.6m |

| Suite Area<br>Balcony Area | 54.32 sq.m<br>13.47 sq.m | 584.70 sq.f<br>144.99 sq.f |
|----------------------------|--------------------------|----------------------------|
| Total Area                 | 67.79 sq.m               | 729.69 sq.f                |
|                            |                          | z                          |