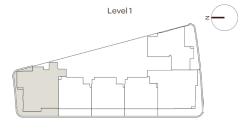

---------------------|
| Total Area                 | 67.79 sq.m               | 729.69 sq.f                |
|                            |                          | z                          |

Key Plan



UNIT 106 2BHK - TYPE B

| 1 | Kitchen         | 2.8m x 2.8m |
|---|-----------------|-------------|
| 2 | Living & Dining | 6m x 4m     |
| 3 | Bedroom1        | 3.6m x 4.1m |
| 4 | Bath 1          | 1.8m x 2.2m |
| 5 | Dress Room 1    | 1.8m x 1.7m |
| 6 | Bedroom 2       | 3.6m x 5.4m |
| 7 | Bath 2          | 1.7m x 2.4m |
| 6 | Dress Room 2    | 1.6m x 1.8m |
| 7 | Balcony         | 9.6m x 9.4m |

| Suite Area   | 91.48 sq.m  | 984.68 sq.f  |
|--------------|-------------|--------------|
| Balcony Area | 26.51 sq.m  | 285.35sq.f   |
| Total Area   | 117.99 sq.m | 1270.03 sq.f |



Key Plan



#### UNIT 501 3BHK-TYPEA

| 1       | Kitchen         | 3.5m x 4.8m      |
|---------|-----------------|------------------|
| 2       | Living & Dining | 9.2m x 4.3m      |
| 3       | Bedroom 1       | 6.4m x 4.3m      |
| 4       | Bath 1          | 4.6m x 2.4m      |
| 5       | Bedroom 2       | 4.4m x 4m        |
| 6       | Bath 2          | 1.7m x 2.3m      |
| 7       | Dress Room      | 1.7m x 2.3m      |
| 8       | Bedroom 3       | 3.5m x 4.4m      |
| 9       | Bath 3          | 2m x 2.7m        |
| 10      | Maid Room       | 2.1m x 2.2m      |
| 11      | Bath 4          | 1.6m x 1.5m      |
| 12      | Bath 5          | 1.5m x 1.8m      |
| 13      | Balcony 1       | 3.7m x 4.4m      |
| 14      | Balcony 2       | 1.3m x 10.3m     |
|         |