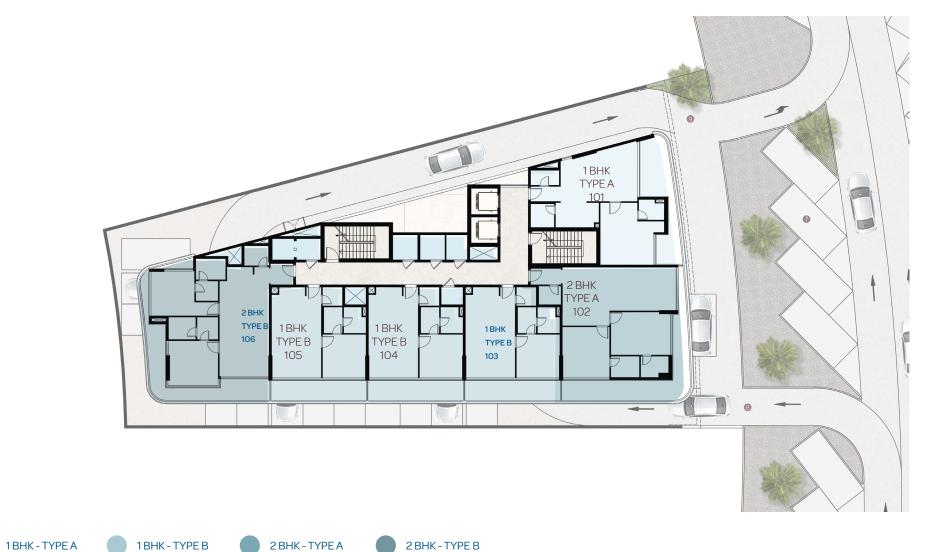

| 4.4m x 4m        |
| 6       | Bath 2          | 1.7m x 2.3m      |
| 7       | Dress Room      | 1.7m x 2.3m      |
| 8       | Bedroom 3       | 3.5m x 4.4m      |
| 9       | Bath 3          | 2m x 2.7m        |
| 10      | Maid Room       | 2.1m x 2.2m      |
| 11      | Bath 4          | 1.6m x 1.5m      |
| 12      | Bath 5          | 1.5m x 1.8m      |
| 13      | Balcony 1       | 3.7m x 4.4m      |
| 14      | Balcony 2       | 1.3m x 10.3m     |
|         |                 |                  |
| Suite A | rea 160.66 so   | q.m 1729.33 sq.f |
|         |                 |                  |

| Total Area   | 207.83 sq.m | 2237.06 sq.f |
|--------------|-------------|--------------|
| Balcony Area | 47.17 sq.m  | 507.73 sq.f  |



Key Plan



## 1<sup>st</sup> FLOOR PLAN



## 2<sup>ND</sup> FLOOR PLAN



## 3<sup>RD</sup> FLOOR PLAN



1 ВНК - ТҮРЕА 🛑 1 ВНК - ТҮРЕ В 🛑 2 ВНК - ТҮРЕ А 🛑 2 ВНК - ТҮРЕ В

## 4<sup>TH</sup> FLOOR PLAN



## 5<sup>TH</sup> FLOOR PLAN



1 ВНК - ТҮРЕ В 2 ВНК - ТҮРЕ В 3 ВНК - ТҮРЕ А

### ROOF FLOOR PLAN





### GROUND FLOOR PLAN







BNW DEVELOPMENTS بي ان دبليو للتطوير العقاري