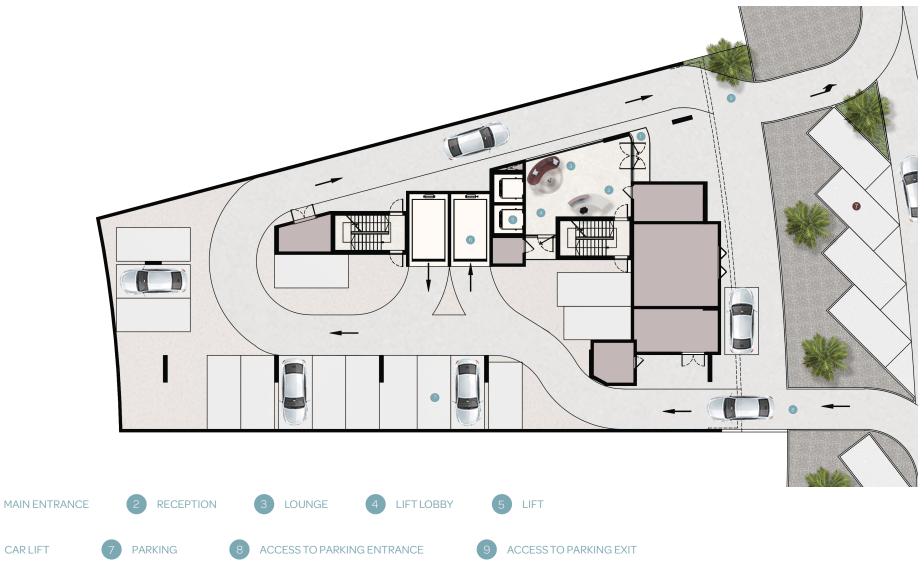

4          | 1.6m x 1.5m      |
| 12      | Bath 5          | 1.5m x 1.8m      |
| 13      | Balcony 1       | 3.7m x 4.4m      |
| 14      | Balcony 2       | 1.3m x 10.3m     |
|         |                 |                  |
| Suite A | rea 160.66 so   | q.m 1729.33 sq.f |
|         |                 |                  |

| Total Area   | 207.83 sq.m | 2237.06 sq.f |
|--------------|-------------|--------------|
| Balcony Area | 47.17 sq.m  | 507.73 sq.f  |



Key Plan



## 1<sup>st</sup> FLOOR PLAN



## 2<sup>ND</sup> FLOOR PLAN



## 3<sup>RD</sup> FLOOR PLAN



1 ВНК - ТҮРЕА 🛑 1 ВНК - ТҮРЕ В 🛑 2 ВНК - ТҮРЕ А 🛑 2 ВНК - ТҮРЕ В

## 4<sup>TH</sup> FLOOR PLAN



## 5<sup>TH</sup> FLOOR PLAN



1 ВНК - ТҮРЕ В 2 ВНК - ТҮРЕ В 3 ВНК - ТҮРЕ А

### ROOF FLOOR PLAN





### GROUND FLOOR PLAN







BNW DEVELOPMENTS بي ان دبليو للتطوير العقاري