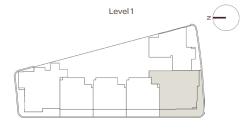

Key Plan

UNIT 106 2BHK - TYPE B

| 1 | Kitchen         | 2.8m x 2.8m |
|---|-----------------|-------------|
| 2 | Living & Dining | 6m x 4m     |
| 3 | Bedroom1        | 3.6m x 4.1m |
| 4 | Bath 1          | 1.8m x 2.2m |
| 5 | Dress Room 1    | 1.8m x 1.7m |
| 6 | Bedroom 2       | 3.6m x 5.4m |
| 7 | Bath 2          | 1.7m x 2.4m |
| 6 | Dress Room 2    | 1.6m x 1.8m |
| 7 | Balcony         | 9.6m x 9.4m |