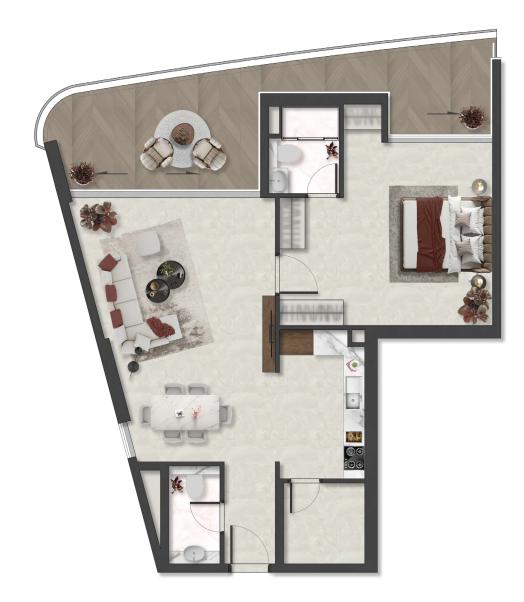

#### UNIT 102 2BHK-TYPEA

2 Living & Dining 3.5m x 6.5m Bedroom 1 1.7m x 2.3m 4 Bath 1 Bedroom 2 6 1.7m x 2.3m Bath 2 1.5m x 1.8m Bath 3 10.6m x 10.4m 8 Balcony

Key Plan