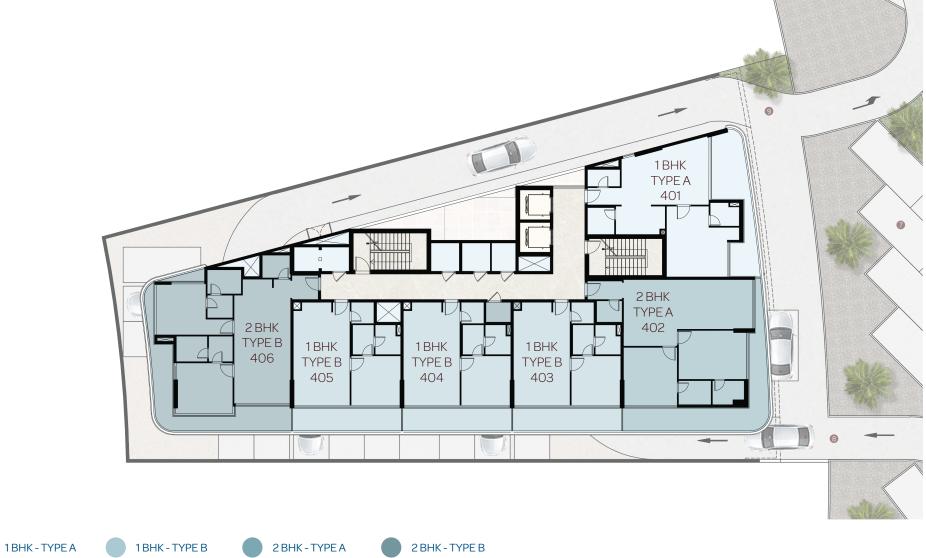

4.4m      |
| 9       | Bath 3          | 2m x 2.7m        |
| 10      | Maid Room       | 2.1m x 2.2m      |
| 11      | Bath 4          | 1.6m x 1.5m      |
| 12      | Bath 5          | 1.5m x 1.8m      |
| 13      | Balcony 1       | 3.7m x 4.4m      |
| 14      | Balcony 2       | 1.3m x 10.3m     |
|         |                 |                  |
| Suite A | rea 160.66 so   | q.m 1729.33 sq.f |
|         |                 |                  |

| Total Area   | 207.83 sq.m | 2237.06 sq.f |
|--------------|-------------|--------------|
| Balcony Area | 47.17 sq.m  | 507.73 sq.f  |



Key Plan



## 1<sup>st</sup> FLOOR PLAN



## 2<sup>ND</sup> FLOOR PLAN



## 3<sup>RD</sup> FLOOR PLAN



1 ВНК - ТҮРЕА 🛑 1 ВНК - ТҮРЕ В 🛑 2 ВНК - ТҮРЕ А 🛑 2 ВНК - ТҮРЕ В

## 4<sup>TH</sup> FLOOR PLAN



## 5<sup>TH</sup> FLOOR PLAN



1 ВНК - ТҮРЕ В 2 ВНК - ТҮРЕ В 3 ВНК - ТҮРЕ А

### ROOF FLOOR PLAN





### GROUND FLOOR PLAN







BNW DEVELOPMENTS بي ان دبليو للتطوير العقاري