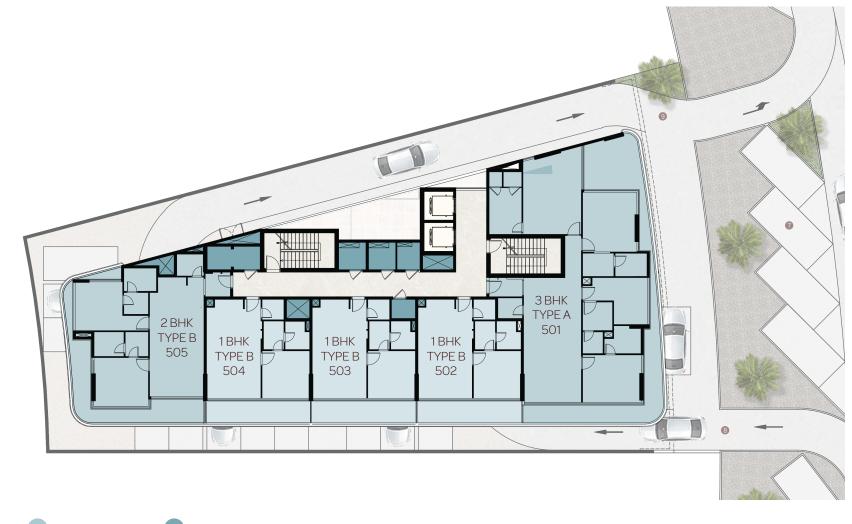

## 5<sup>TH</sup> FLOOR PLAN

1 ВНК - ТҮРЕ В 2 ВНК - ТҮРЕ В 3 ВНК - ТҮРЕ А

#### UNIT 501 3BHK-TYPEA

| 1       | Kitchen         | 3.5m x 4.8m      |
|---------|-----------------|------------------|
| 2       | Living & Dining | 9.2m x 4.3m      |
| 3       | Bedroom 1       | 6.4m x 4.3m      |
| 4       | Bath 1          | 4.6m x 2.4m      |
| 5       | Bedroom 2       | 4.4m x 4m        |
| 6       | Bath 2          | 1.7m x 2.3m      |
| 7       | Dress Room      | 1.7m x 2.3m      |
| 8       | Bedroom 3       | 3.5m x 4.4m      |
| 9       | Bath 3          | 2m x 2.7m        |
| 10      | Maid Room       | 2.1m x 2.2m      |
| 11      | Bath 4          | 1.6m x 1.5m      |
| 12      | Bath 5          | 1.5m x 1.8m      |
| 13      | Balcony 1       | 3.7m x 4.4m      |
| 14      | Balcony 2       | 1.3m x 10.3m     |
|         |                 |                  |
| Suite A | rea 160.66 so   | q.m 1729.33 sq.f |
|         |                 |                  |

| Total Area   | 207.83 sq.m | 2237.06 sq.f |
|--------------|-------------|--------------|
| Balcony Area | 47.17 sq.m  | 507.73 sq.f  |

Key Plan